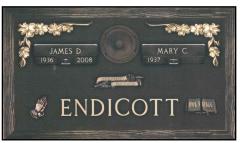

#### **Memorials**

Everyone deserves to be remembered. One of the best ways to celebrate your life and that of your loved ones is with a memorial.

Traditional interment memorials are bronze and have the option of a permanent flower vase. Memorials throughout the park are flush with the ground, maintaining the natural peaceful views visitors will continue to enjoy.