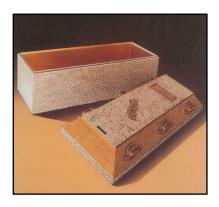

#### **Vaults for Casket Burials**

Most cemeteries require the use of a permanent container to receive and protect the casket from the elements. Puritan Lawn vaults are manufactured to the highest of standards with steel reinforced

concrete and a polystyrene inner liner.

Each model offered has its own unique features, giving you the opportunity to express personal preferences and decide which vault is best for you.