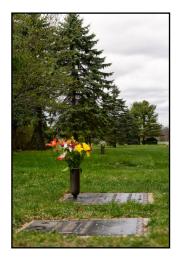

#### **Memorials**

Everyone deserves to be remembered. One of the best ways to celebrate your life and that of your loved ones is with a memorial.

Traditional interment memorials are bronze and have the option of a permanent flower vase. Memorials throughout the park are flush with the ground, maintaining the natural peaceful views visitors will continue to enjoy.

Our indoor glass front niches are the ultimate in beauty, security and protection from the elements.

Many families include a picture with their memorial.

Many options and sections are available for families choosing in-ground burial. Depending on the area, families will choose bronze or granite memorials.