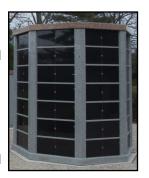

## **Cremation Interment & Memorialization**

We have a variety of options available for cremation interment which include in-ground lots, indoor and outdoor niches, and even scatterings.

The outdoor columbarium niches are located in a beautiful secluded area overlooking Winona Reservoir. These niches can be memorialized with a custom sandblasted design.

Our indoor glass front niches are the ultimate in beauty, security and protection from the elements.

Many families include a picture with their memorial.

Many options and sections are available for families choosing in-ground burial. Depending on the area, families will choose bronze or granite memorials.