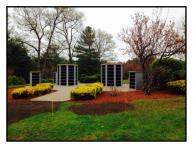

## **Cremation Interment & Memorialization**

We have a variety of options available for cremation interment which include in-ground lots, indoor and outdoor niches, and even scatterings.

The outdoor columbarium niches are located in a beautiful secluded area overlooking Winona Reservoir. These niches can be memorialized with a custom sandblasted design.

Our indoor glass front niches are the ultimate in beauty, security and protection from the elements.

Many families include a picture with their memorial.

Many options and sections are available for families choosing in-ground burial. Depending on the area, families will choose bronze or granite memorials.